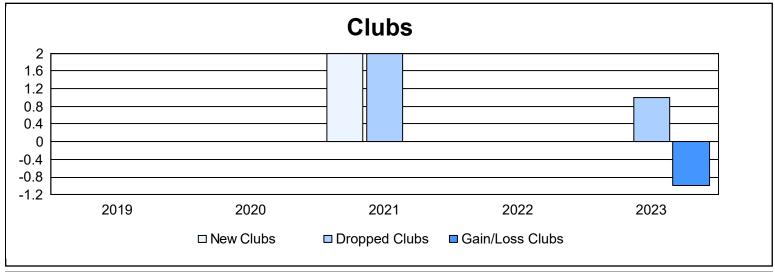

District A 3 As of June 2023 Cumulative

| Year      | New<br>Clubs | Dropped<br>Clubs | Gain/<br>Loss<br>Clubs | New<br>Members | Charter<br>Members | Reinstate<br>Members | Transfer<br>Members | Total<br>Member<br>Added | Total<br>Members<br>Dropped | Gain/<br>Loss<br>Members |
|-----------|--------------|------------------|------------------------|----------------|--------------------|----------------------|---------------------|--------------------------|-----------------------------|--------------------------|
| 2018-2019 | 0            | 0                | 0                      | 138            | 0                  | 17                   | 7                   | 162                      | 175                         | -13                      |
| 2019-2020 | 0            | 0                | 0                      | 89             | 2                  | 8                    | 6                   | 105                      | 190                         | -85                      |
| 2020-2021 | 2            | 2                | 0                      | 86             | 68                 | 7                    | 12                  | 173                      | 147                         | 26                       |
| 2021-2022 | 0            | 0                | 0                      | 167            | 2                  | 6                    | 9                   | 184                      | 190                         | -6                       |
| 2022-2023 | 0            | 1                | -1                     | 208            | 3                  | 14                   | 10                  | 235                      | 249                         | -14                      |
| Average   | 0            | 1                | 0                      | 138            | 15                 | 10                   | 9                   | 172                      | 190                         | -18                      |